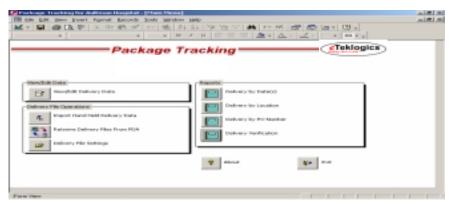

## "A Proof of Delivery Verification Barcode System"

TraxFast<sup>™</sup> PKG one of the easiest, most user friendly Batch delivery tracking control systems ever developed. The system is so simple to use, even a barcode novice who has never scanned even one barcode can use it.

The purpose of the TraxFast<sup>TM</sup> PKG system is to create a transactional record that will show proof of delivery of package, merchandise or anything that requires delivery verification as part of the delivery process. The delivery verification process includes the use of a portable PDA Scanner used to scan barcode labels affixed to the delivered item(s) or printed on the shipping paperwork; thus eliminating data entry errors, while increasing efficiency. At the end of the route the PDA is placed in a cradle and the delivery log is automatically synced to the PC Access Database. The following information is then stored in the PC:

- **Delivery Person ID**
- Location Barcode
- PO Number (if applicable)
- Package Barcode Number (or UPS/FedEx Number)
- Date/Time Stamp
- Signature Capture

If a question ever arises about a package, a report can be generated that will verify the delivery. Because "Parts are Parts" the system can be used to track any delivery from packages, letters to products against a Purchase Order (PO). If the item does not have a barcode, the system allows the user to create one. Also, location barcode labels can be generated and placed in the location door jambs for easy scanning of delivery if verification is needed within a facility such delivery of mail, confidential documents, packages, etc...